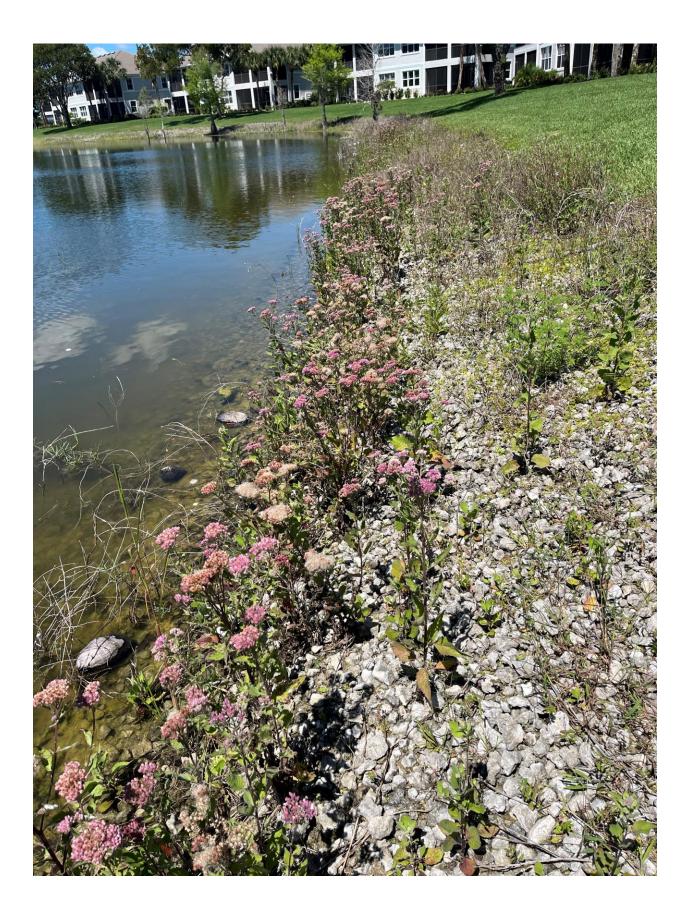

#### PALOMA "SWEETSCENT" PROPOSAL

The Paloma condominium association respectfully asks the Palmira CDD's to support the following test project:

**Step One**: Paloma adjusts its irrigation system to water the Paloma pond banks. The primary adjustment needed is to replace the existing spray heads with rotary sprinkler heads. The cost to Paloma—\$1,876

**Step Two**: Superior Waterways is contracted to selectively spray invasive weeds on the pond banks, while taking reasonable care not to spray the sweetscent plants (photo attached). To do so will require employees to spray using individual backpack

sprayers. Andy Nott suggests the selective spraying be done twice a year. Andy has quoted a price of \$2,500 per application.

**Test duration**: It will take time for the sweetscent plant to spread and become dominate on the pond banks. Accordingly, we propose this be a two-year test, after which it may be possible to discontinue spraying.